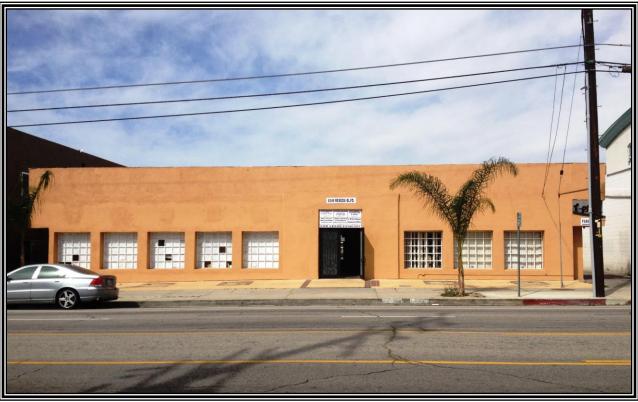

## Medical/Office Space for Lease 8349 RESEDA BOULEVARD

**LOCATION:** 8349 Reseda Boulevard

Northridge, Ca 91324

**SIZE:** 850/1,100/1,200/1,350/2,250 +/- square feet

**RENTAL RATE:** \$2.50 per square foot, MG

**OCCUPANCY:** Immediate

**PARKING:** Excellent parking

**COMMENTS:** \* Located close to the intersection of Roscoe &

Reseda Boulevards

\* Close to Northridge Hospital

\* Medical building - front unit

\* Easy access to public transit

\* Walking distance to many area